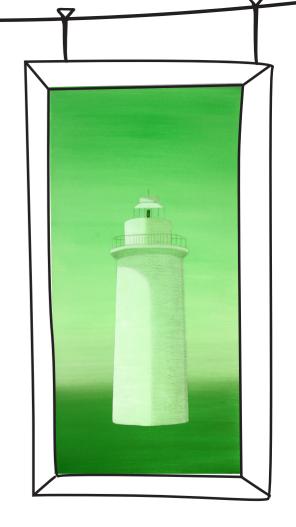

Lighthouse Ireland (County Cork) acrylic on canvas 60 x 30 cm

Lighthouse Ireland green (County Cork) acrylic on canvas 60 x 30 cm

**Lighthouse Scotland** 

acrylic on canvas 60 x 30 cm

Lighthouse England (Cornwall) acrylic on canvas 60 x 30 cm