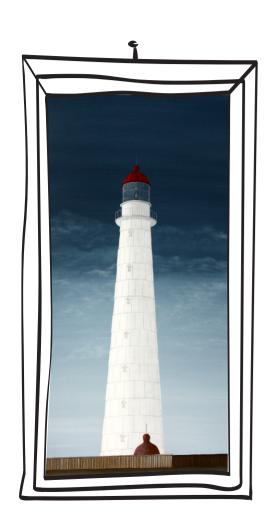

Lighthouse Argentina (Ushuaia) acrylic on canvas 60 x 30 cm Lighthouse USA 1 (Maine) acrylic on canvas 80x40 cm

Lighthouse North Sea 4 (Sylt) acrylic on canvas 80 x 40 cm

Lighthouse North Sea 5 (Sylt) acrylic on canvas 80 x 40 cm