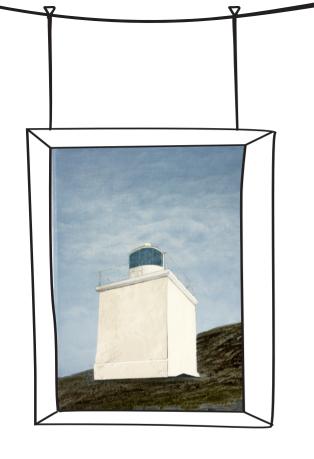

Lighthouse China (Guangdong) acrylic on canvas 60 x 30 cm

Lighthouse Caribbean (Dominican Republic) acrylic on canvas 60 x 30 cm

Lighthouse Caribbean 1 (Bahamas) acrylic on canvas 60 x 30 cm

Lighthouse Iceland 1