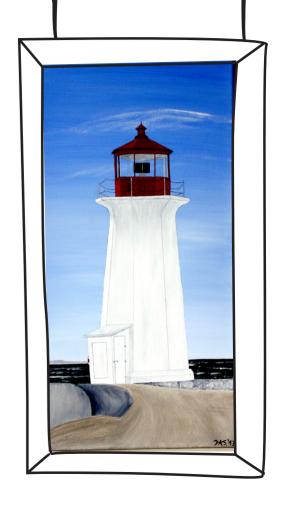

Lighthouse Bretagne 2 (Audierne) acrylic on canvas 40 x 30 cm

Lighthouse USA (California, Santa Crux) acrylic on canvas 60 x 30 cm

Lighthouse Canada (Nova Scotia) acrylic on canvas 60 x 30 cm

Lighthouse South of England (East Sussex) acrylic on canvas 60 x 30 cm Lighthouse North Sea 3 (Helgoland) acrylic on canvas 60 x 30 cm