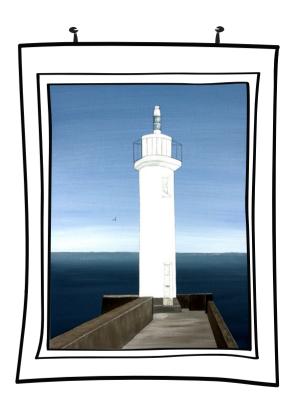

Lighthouse Ireland (County Cork) acrylic on canvas 60 x 30 cm

Lighthouse Ireland green (County Cork) acrylic on canvas 60 x 30 cm

**Lighthouse Scotland** 

acrylic on canvas 60 x 30 cm

Lighthouse England (Cornwall) acrylic on canvas 60 x 30 cm