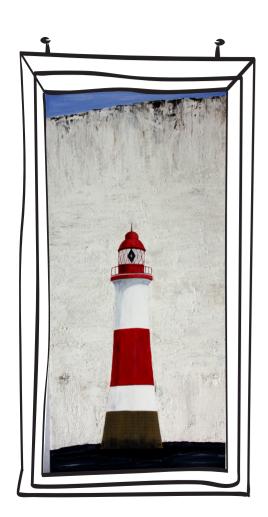

Lighthouse Bretagne 2 (Audierne) acrylic on canvas 40 x 30 cm

Lighthouse USA (California, Santa Crux) acrylic on canvas 60 x 30 cm

Lighthouse Canada (Nova Scotia) acrylic on canvas 60 x 30 cm

Lighthouse South of England (East Sussex) acrylic on canvas 60 x 30 cm Lighthouse North Sea 3 (Helgoland) acrylic on canvas 60 x 30 cm