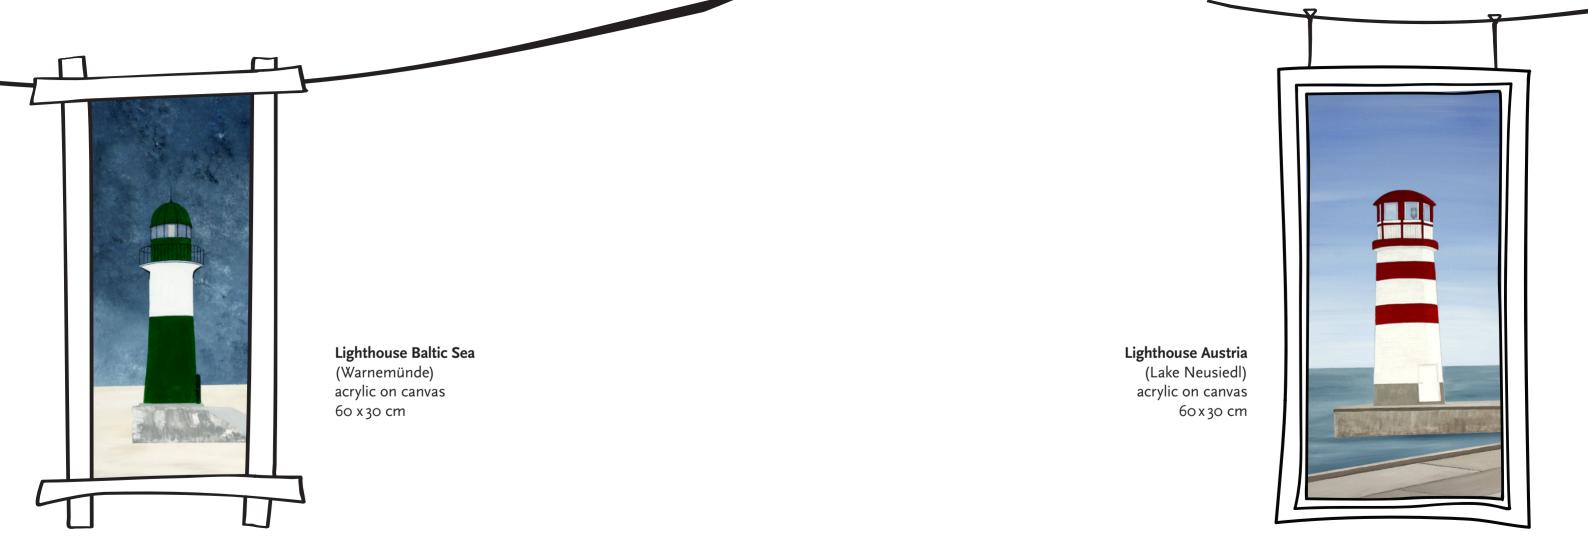

acrylic on canvas 60 x 30 cm

Lighthouse Norway (Lofoten) acrylic on canvas 60 x 30 cm

Lighthouse Baltic Sea 3 (Kiel) acrylic on canvas 60 x 30 cm

acrylic on canvas 60 x 30 cm

Lighthouse Sweden (Öland) acrylic on canvas 60 x 30 cm