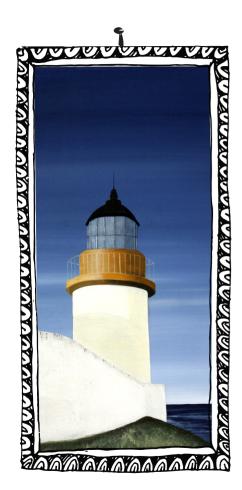

Lighthouse Ireland (County Cork) acrylic on canvas 60 x 30 cm

Lighthouse Ireland green (County Cork) acrylic on canvas 60 x 30 cm

**Lighthouse Scotland** 

acrylic on canvas 60 x 30 cm

Lighthouse England (Cornwall) acrylic on canvas 60 x 30 cm