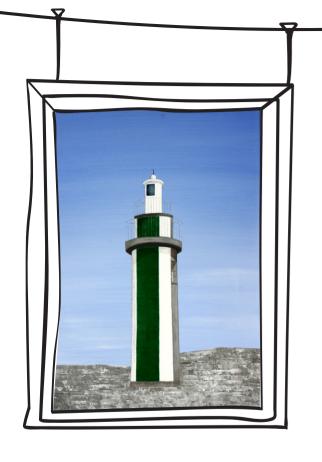

Lighthouse Ireland (County Cork) acrylic on canvas 60 x 30 cm

Lighthouse Ireland green (County Cork) acrylic on canvas 60 x 30 cm

**Lighthouse Scotland** 

acrylic on canvas 60 x 30 cm

Lighthouse England (Cornwall) acrylic on canvas 60 x 30 cm