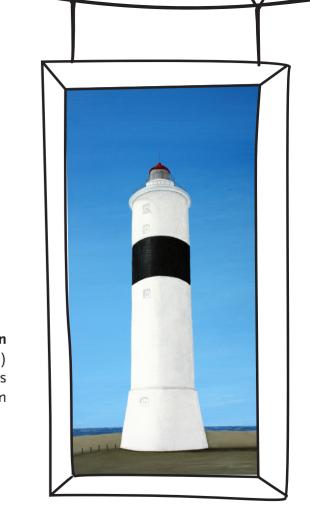

acrylic on canvas 60 x 30 cm

Lighthouse Norway (Lofoten) acrylic on canvas 60 x 30 cm

Lighthouse Baltic Sea 3 (Kiel) acrylic on canvas 60 x 30 cm

acrylic on canvas 60 x 30 cm

Lighthouse Sweden (Öland) acrylic on canvas 60 x 30 cm