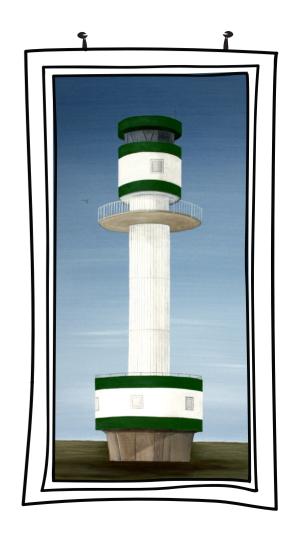

Lighthouse Ireland (County Cork) acrylic on canvas 60 x 30 cm

Lighthouse Ireland green (County Cork) acrylic on canvas 60 x 30 cm

**Lighthouse Scotland** 

acrylic on canvas 60 x 30 cm

Lighthouse England (Cornwall) acrylic on canvas 60 x 30 cm