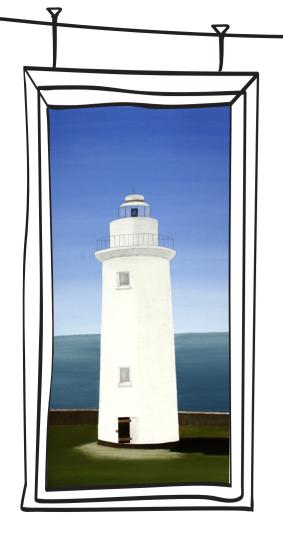

Lighthouse Ireland (County Cork) acrylic on canvas 60 x 30 cm

Lighthouse Ireland green (County Cork) acrylic on canvas 60 x 30 cm

**Lighthouse Scotland** 

acrylic on canvas 60 x 30 cm

Lighthouse England (Cornwall) acrylic on canvas 60 x 30 cm