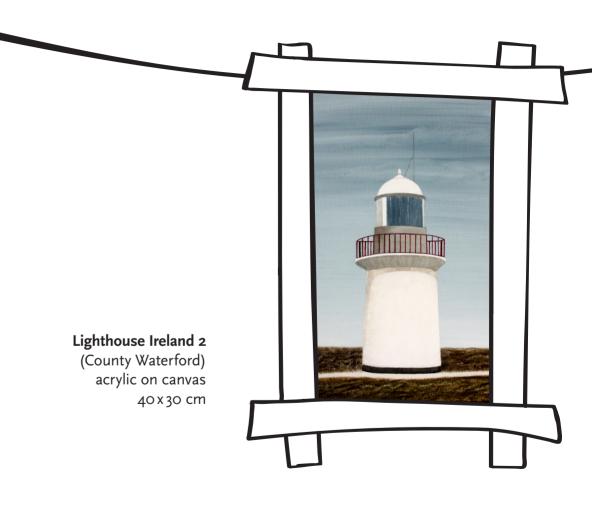

Lighthouse Ireland (County Cork) acrylic on canvas 60 x 30 cm

Lighthouse Ireland green (County Cork) acrylic on canvas 60 x 30 cm

**Lighthouse Scotland** 

acrylic on canvas 60 x 30 cm

Lighthouse England (Cornwall) acrylic on canvas 60 x 30 cm