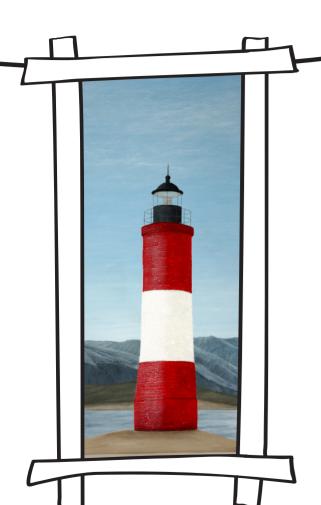

Lighthouse China (Guangdong) acrylic on canvas 60 x 30 cm

Lighthouse Caribbean (Dominican Republic) acrylic on canvas 60 x 30 cm

Lighthouse Caribbean 1 (Bahamas) acrylic on canvas 60 x 30 cm

Lighthouse Iceland 1